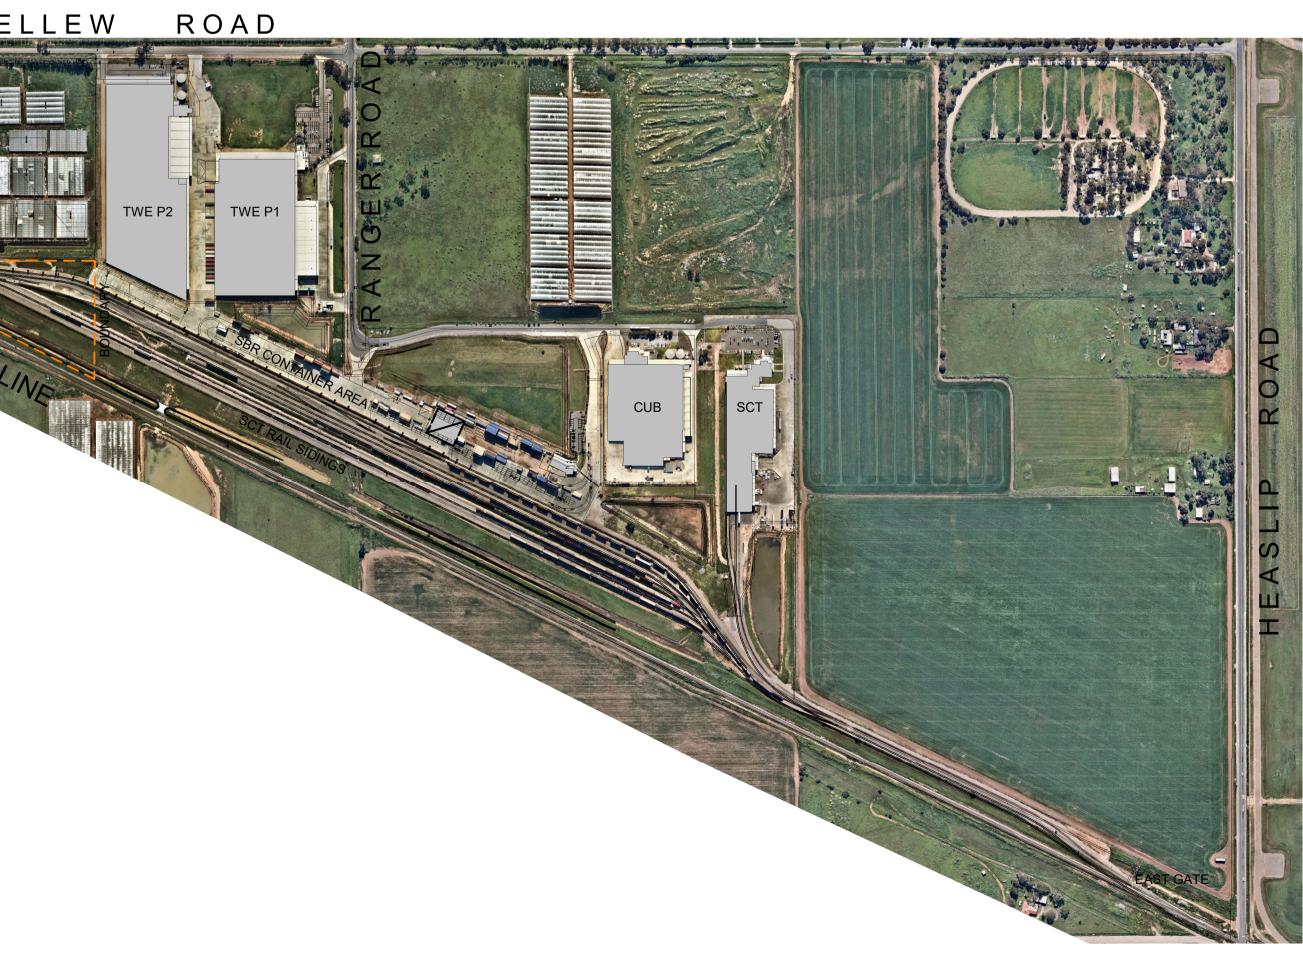

## Proposed Stores Building for SCT Logistics

Site Location Plan

Lot 93 Pellew Road, Penfield. SA

| Number               | Rev. | Sheet Name                     |
|----------------------|------|--------------------------------|
| - le liter e trans l |      |                                |
| rchitectural         |      |                                |
| A0                   | Α    | DRAWING REGISTER               |
| A01                  | Α    | SITE PLAN - PART               |
| A02                  | Α    | GROUND FLOOR PLAN              |
| A03                  | Α    | ROOF & CEILING PLANS           |
| A05                  | Α    | EXTERNAL ELEVATIONS            |
| A06                  | Α    | SECTION SHEET                  |
| A07-1                | Α    | PLAN DETAIL SHEET              |
| A07-2                | Α    | SECTION DETAIL SHEET 1         |
| A07-3                | Α    | SECTION DETAIL SHEET 2         |
| A09-1                | Α    | WET AREA DETAILS               |
| A09-2                | Α    | WET AREA SETOUT PLANS          |
| A12                  | Α    | JOINERY DETAILS                |
| A13                  | Α    | DOOR & WINDOW SCHEDULE         |
| ectrical             |      |                                |
| E01                  | Α    | ELECTRICAL - POWER & DATA PLAN |
| E02                  | Α    | ELECTRICAL - LIGHTING PLAN     |
| ydraulics            |      |                                |
| H01                  | Α    | HYDRAULICS PLANS               |
| echanical            |      |                                |
| M01                  | Α    | GROUND FLOOR MECHANICAL PLAN   |
| M02                  | Α    | MECHANICAL DETAILS             |