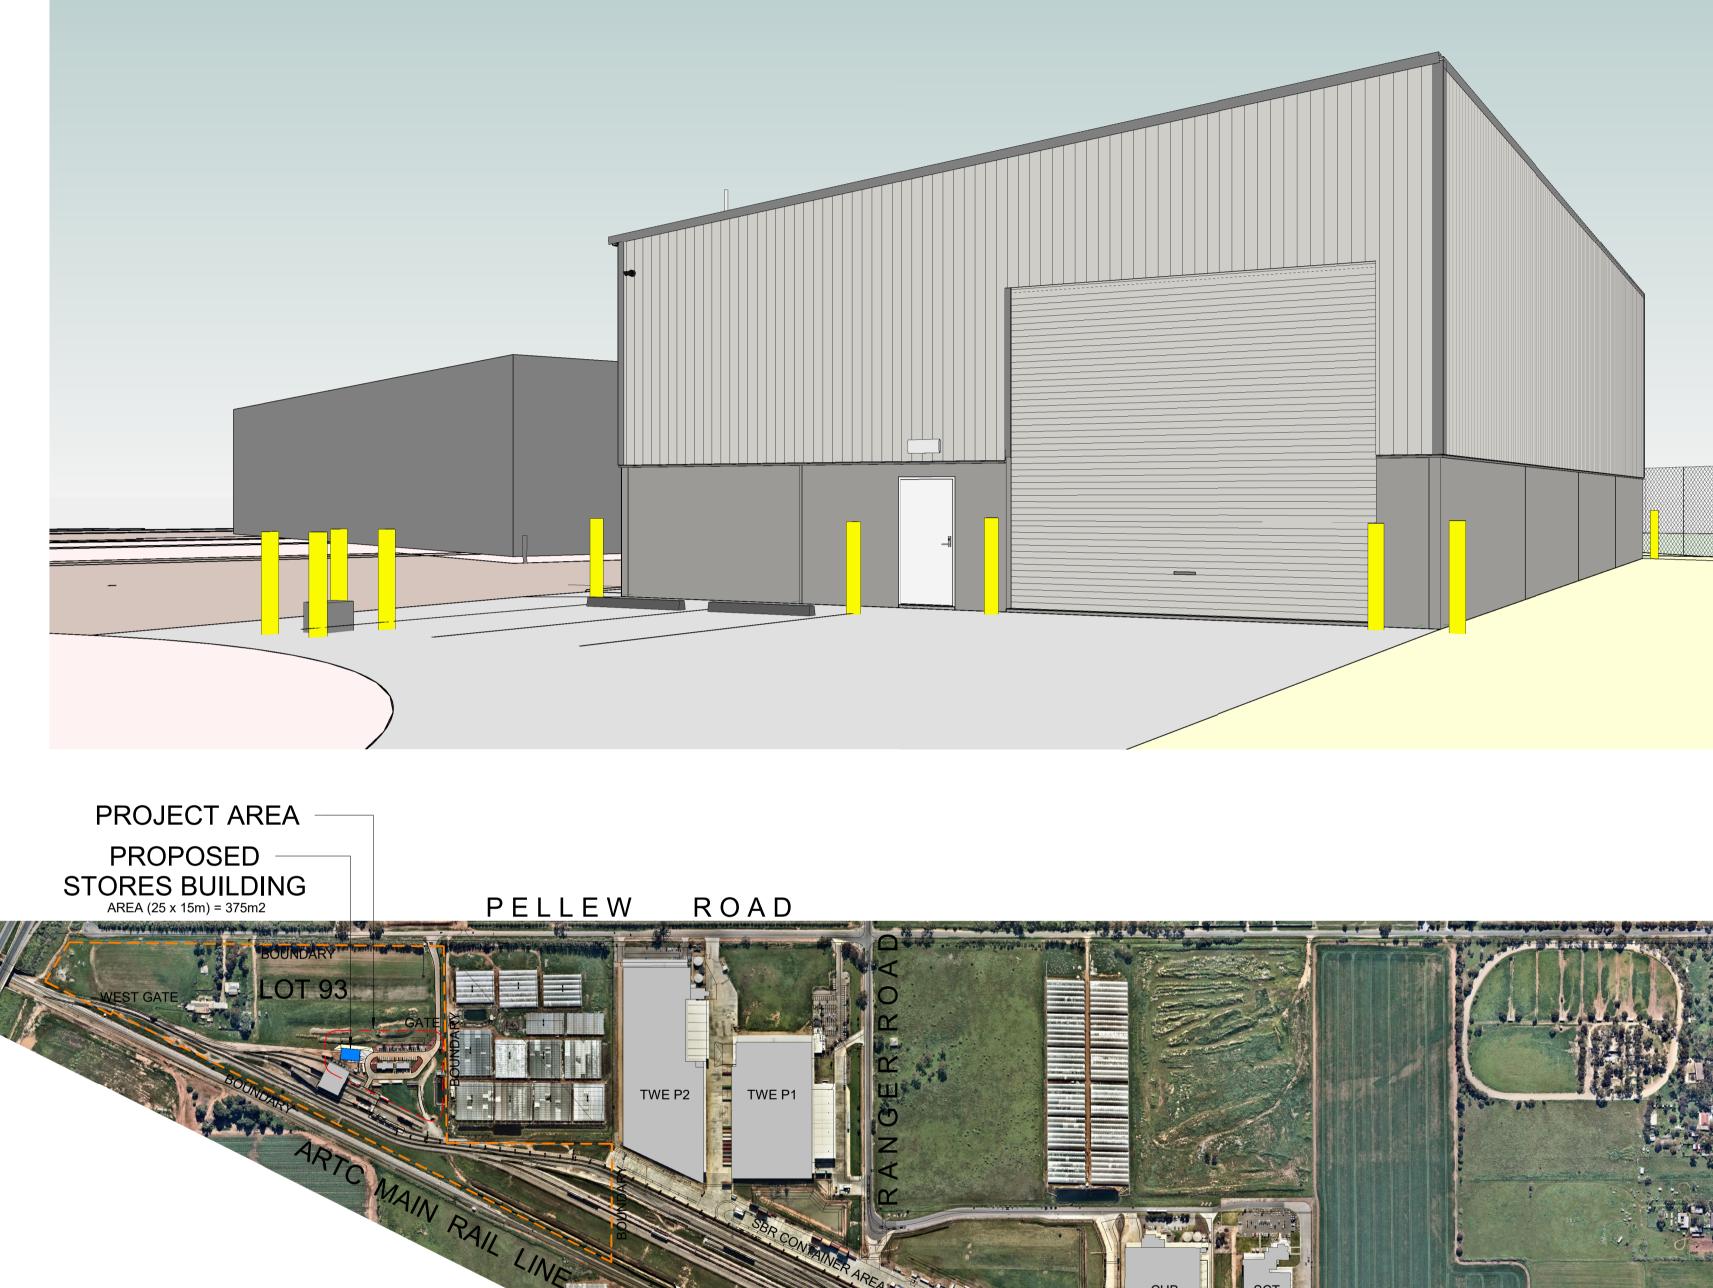

## Proposed Stores Building for SCT Logistics

Site Location Plan

Lot 93 Pellew Road, Penfield. SA

| Number               | Rev. | Sheet Name                     |
|----------------------|------|--------------------------------|
| - le liter e trans l |      |                                |
| rchitectural         |      |                                |
| A0                   | Α    | DRAWING REGISTER               |
| A01                  | Α    | SITE PLAN - PART               |
| A02                  | Α    | GROUND FLOOR PLAN              |
| A03                  | Α    | ROOF & CEILING PLANS           |
| A05                  | Α    | EXTERNAL ELEVATIONS            |
| A06                  | Α    | SECTION SHEET                  |
| A07-1                | Α    | PLAN DETAIL SHEET              |
| A07-2                | Α    | SECTION DETAIL SHEET 1         |
| A07-3                | Α    | SECTION DETAIL SHEET 2         |
| A09-1                | Α    | WET AREA DETAILS               |
| A09-2                | Α    | WET AREA SETOUT PLANS          |
| A12                  | Α    | JOINERY DETAILS                |
| A13                  | Α    | DOOR & WINDOW SCHEDULE         |
| ectrical             |      |                                |
| E01                  | Α    | ELECTRICAL - POWER & DATA PLAN |
| E02                  | Α    | ELECTRICAL - LIGHTING PLAN     |
| ydraulics            |      |                                |
| H01                  | Α    | HYDRAULICS PLANS               |
| echanical            |      |                                |
| M01                  | Α    | GROUND FLOOR MECHANICAL PLAN   |
| M02                  | Α    | MECHANICAL DETAILS             |